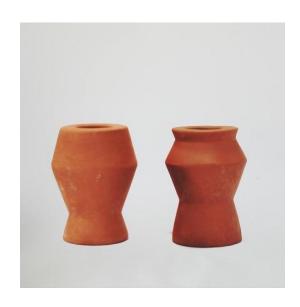

Mr Kirk Candlesticks

#### **Dimensions**

Small Ø 6 x h 12 cm Medium Ø 6 x h 22 cm Large Ø 6 x h 32 cm

### **Approximate weight**

Small 85 g. Medium 95 g. Large 105 g.

## **Technical description**

Creating an innovative system of modular molds that allows 15 different combinations of three possible heights, created organic material like clay made in mexico. The form proposes diferents ways they can play each other, resulting aesthetically pieces.