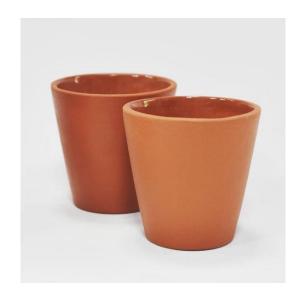

### **Product name 1**

Water Pitcher & Cups

**Dimensions** 

Pitcher: Ø 11 x h 15 cm. (4.3 x 6 in.) Cup: Ø 8 x h 8 cm. (3.1 x 3.1 in.)

**Approximate weight** 

Pitcher: 120 g. Cup: 55 g.

## **Technical description**

A rustic yet modern 1 L capacity (34 fl oz.) clay pitcher with a set of 4 clay cups. Crafted in Mexico with all natural and locally mined raw materials, this set is ideal for serving cold drinks and keeping them cool at the table