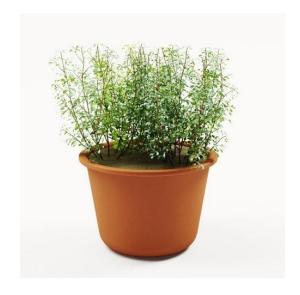

Agua de Rosas - Carafe/Flowerpot

**Dimensions** 

Carafe: Ø 25 x h 30 cm. (10 x 12 in.) Flowerpot: Ø 10 x h 10.5 cm. (4 x 4 in.)

**Approximate weight** 

Carafe: 650 g. Flowerpot: 150 g.

## **Technical description**

"Agua de Rosas" is a Carafe and flowerpot made of terracotta. A prime materia that comes from the central part from Mexico called "El Bajío" the shape is inspired on the pottery language from the ancient Mexican culture from the south of Mexico. The benefits of clay with liquids is thermo capacity and flavour, the flowerpot seeks to bring the beauty of life, of green spaces into interior spaces.