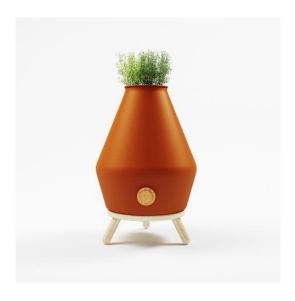

Agua de Rosas - Carafe/Flowerpot

**Dimensions** 

Carafe: Ø 25 x h 30 cm. (10 x 12 in.) Flowerpot: Ø 10 x h 10.5 cm. (4 x 4 in.)

**Approximate weight** 

Carafe: 650 g. Flowerpot: 150 g.

## **Technical description**

"Agua de Rosas" is a Carafe and flowerpot made of terracotta. A prime materia that comes from the central part from Mexico called "El Bajío" the shape is inspired on the pottery language from the ancient Mexican culture from the south of Mexico. The benefits of clay with liquids is thermo capacity and flavour, the flowerpot seeks to bring the beauty of life, of green spaces into interior spaces.