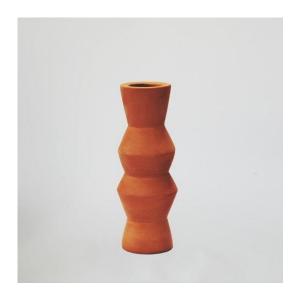

Mr Kirk Candlesticks

#### **Dimensions**

Small Ø 6 x h 12 cm Medium Ø 6 x h 22 cm Large Ø 6 x h 32 cm

### **Approximate weight**

Small 85 g. Medium 95 g. Large 105 g.

## **Technical description**

Creating an innovative system of modular molds that allows 15 different combinations of three possible heights, created organic material like clay made in mexico. The form proposes diferents ways they can play each other, resulting aesthetically pieces.