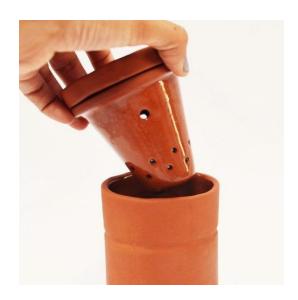

Infuser, Lid & Cup

### **Dimensions**

Infuser: Ø 8 x h 7.6 cm. (3.1 x 2.99 in.) Lid: Ø 8 x h 2.5 cm. (3.1 x 1 in.)

Cup: Ø 8 x h 13 cm. (3.1 x 5.1 in.)

### **Approximate weight**

Infuser: 110g. Lid: 35g. Cup: 40g.

### **Technical description**

Hand crafted in Mexico with local raw materials, this set of three pieces works as an personal infusion cup (165 cubic centimeters). Resembling the Mexican way of absorbing other cultures and making it their own. Ideal for serving ether cold or hot potion, benefit of clays thermo capacity and flavor.