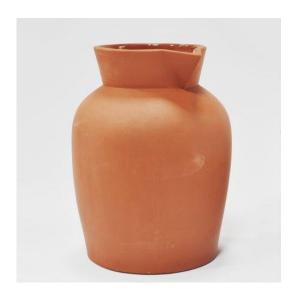

### **Product name 1**

Water Pitcher & Cups

**Dimensions** 

Pitcher: Ø 11 x h 15 cm. (4.3 x 6 in.) Cup: Ø 8 x h 8 cm. (3.1 x 3.1 in.)

**Approximate weight** 

Pitcher: 120 g. Cup: 55 g.

## **Technical description**

A rustic yet modern 1 L capacity (34 fl oz.) clay pitcher with a set of 4 clay cups. Crafted in Mexico with all natural and locally mined raw materials, this set is ideal for serving cold drinks and keeping them cool at the table