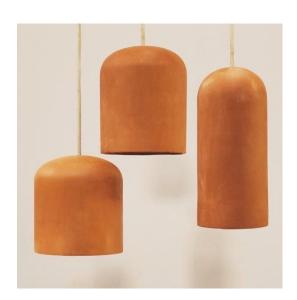

Luz de Tierra

### **Dimensions**

Small Ø 15 x h 20 cm Medium Ø 17.5 x h 22.5 cm Large Ø 20 x h 25 cm

### **Approximate weight**

Small 550 g. Medium 650 g. Large 750 g.

# **Technical description**

Luz de Tierra is a lamp collection composed by three kind of lamps, created with clay. Luz de tierra seeks to create a nice atmosphere with the use of light with terracotta, creating a warm atmosphere and decorating the space with simple but friendly mixed shapes.