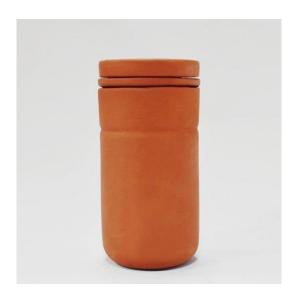

Infuser, Lid & Cup

### **Dimensions**

Infuser: Ø 8 x h 7.6 cm. (3.1 x 2.99 in.) Lid: Ø 8 x h 2.5 cm. (3.1 x 1 in.)

Cup: Ø 8 x h 13 cm. (3.1 x 5.1 in.)

### **Approximate weight**

Infuser: 110g. Lid: 35g. Cup: 40g.

### **Technical description**

Hand crafted in Mexico with local raw materials, this set of three pieces works as an personal infusion cup (165 cubic centimeters). Resembling the Mexican way of absorbing other cultures and making it their own. Ideal for serving ether cold or hot potion, benefit of clays thermo capacity and flavor.